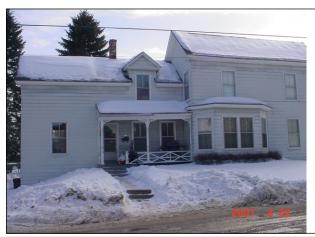

# Property Card: 50 WILLOW STREET

Old Town, ME

Parcel ID: 026-059-000

Owner: MEGHAN E.S. LEVESQUE IRREVOCABLE

Co-Owner: TRUST

Mailing Address:

50 WILLOW STREET OLD TOWN, ME 04468

Street Surface: Paved Sale Date: 09/01/2005 Sale Price: 143000

Book/Page: B14443P82 03/28/17

Dwelling Units: 1 Other Units: 0 Stories: 2 Year Built: 1900 Year Remodeled: 0

Hearths: 1

**Number of Fireplaces:** 0 **Zoning:** R-2 - GENERAL RES