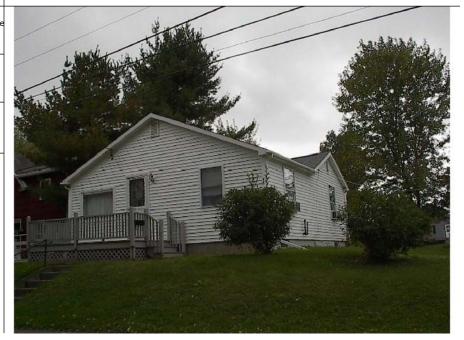

# REAL ESTATE AUCTION R19-264 58 DARTMOUTH STREET, BANGOR, ME

FRIDAY, NOVEMBER 1ST 2019 @ 2:00 PM

58 DARTMOUTH STREET, BANGOR, ME PREVIEW: MONDAY, OCTOBER 21ST 2019 @ 2-3:00 PM OR BY APPT. MAP/LOT 056-046  $\pm$  0.20 ACRES

# R19-264 Land / Residential

58 Dartmouth Street, Bangor, ME

Map/Lot 056-046

± 0.20 Acres

Prepared for:

**Bangor Savings Bank** 

Prepared by:

**Central Maine Auction Center** 

#### FRIDAY, NOVEMBER 1ST 2019 @ 2:00 PM

Dear Prospective Bidder:

Bangor Savings Bank and Central Maine Auction Center, in conjunction with Realty of Maine would like to announce auction R19-264. The real estate at 58 Dartmouth Street in Bangor, ME, consists of  $\pm$  0.20 acres of residential land.