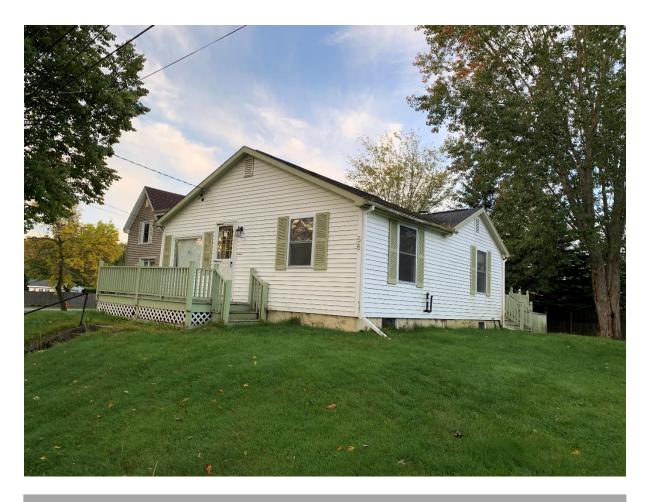

# REAL ESTATE AUCTION R19-264 58 DARTMOUTH STREET, BANGOR, ME

FRIDAY, NOVEMBER 1ST 2019 @ 2:00 PM

58 DARTMOUTH STREET, BANGOR, ME PREVIEW: MONDAY, OCTOBER 21ST 2019 @ 2-3:00 PM OR BY APPT. MAP/LOT 056-046  $\pm$  0.20 ACRES

# R19-264 Land / Residential

58 Dartmouth Street, Bangor, ME

Map/Lot 056-046

± 0.20 Acres

Prepared for:

**Bangor Savings Bank** 

Prepared by:

**Central Maine Auction Center** 

#### FRIDAY, NOVEMBER 1ST 2019 @ 2:00 PM

Dear Prospective Bidder:

Bangor Savings Bank and Central Maine Auction Center, in conjunction with Realty of Maine would like to announce auction R19-264. The real estate at 58 Dartmouth Street in Bangor, ME, consists of  $\pm$  0.20 acres of residential land.