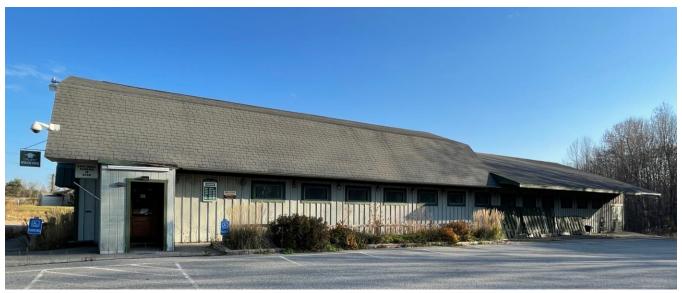

# PROPERTY INFORMATION PACKAGE

Property Location: 281 Lakeview Drive, China, Kennebec County, Maine

Property Type: Restaurant & Land

**Property Number: R21-296** 

Preview Time: Tuesday, November 30<sup>th</sup> & December 7<sup>th</sup> 2021 @ 2-3:00 pm

#### Outbuildings, additions and improvements

| Туре              | Year | Units |  |
|-------------------|------|-------|--|
| RESTAURANT        | 1980 | 5960  |  |
| Open Frame Porch  | 2007 | 36    |  |
| Canopy            | 0    | 560   |  |
| Wood Deck         | 2010 | 35    |  |
| ONE STORY FRAME   | 2010 | 72    |  |
| SLAB              | 0    | 0     |  |
| GENERATOR         | 2019 | 1     |  |
| SPLIT SYSTEM HEAT | 2019 | 1     |  |
| PUMP              | 0    | 0     |  |
| 0                 | 0    | 0     |  |
| 0                 |      |       |  |