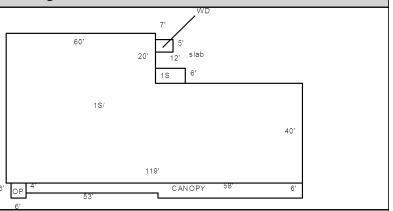

#### **Building Sketch**

#### Outbuildings, additions and improvements

| Туре              | Year | Units |  |
|-------------------|------|-------|--|
| RESTAURANT        | 1980 | 5960  |  |
| Open Frame Porch  | 2007 | 36    |  |
| Canopy            | 0    | 560   |  |
| Wood Deck         | 2010 | 35    |  |
| ONE STORY FRAME   | 2010 | 72    |  |
| SLAB              | 0    | 0     |  |
| GENERATOR         | 2019 | 1     |  |
| SPLIT SYSTEM HEAT | 2019 | 1     |  |
| PUMP              | 0    | 0     |  |
| 0                 | 0    | 0     |  |
| 0                 |      |       |  |