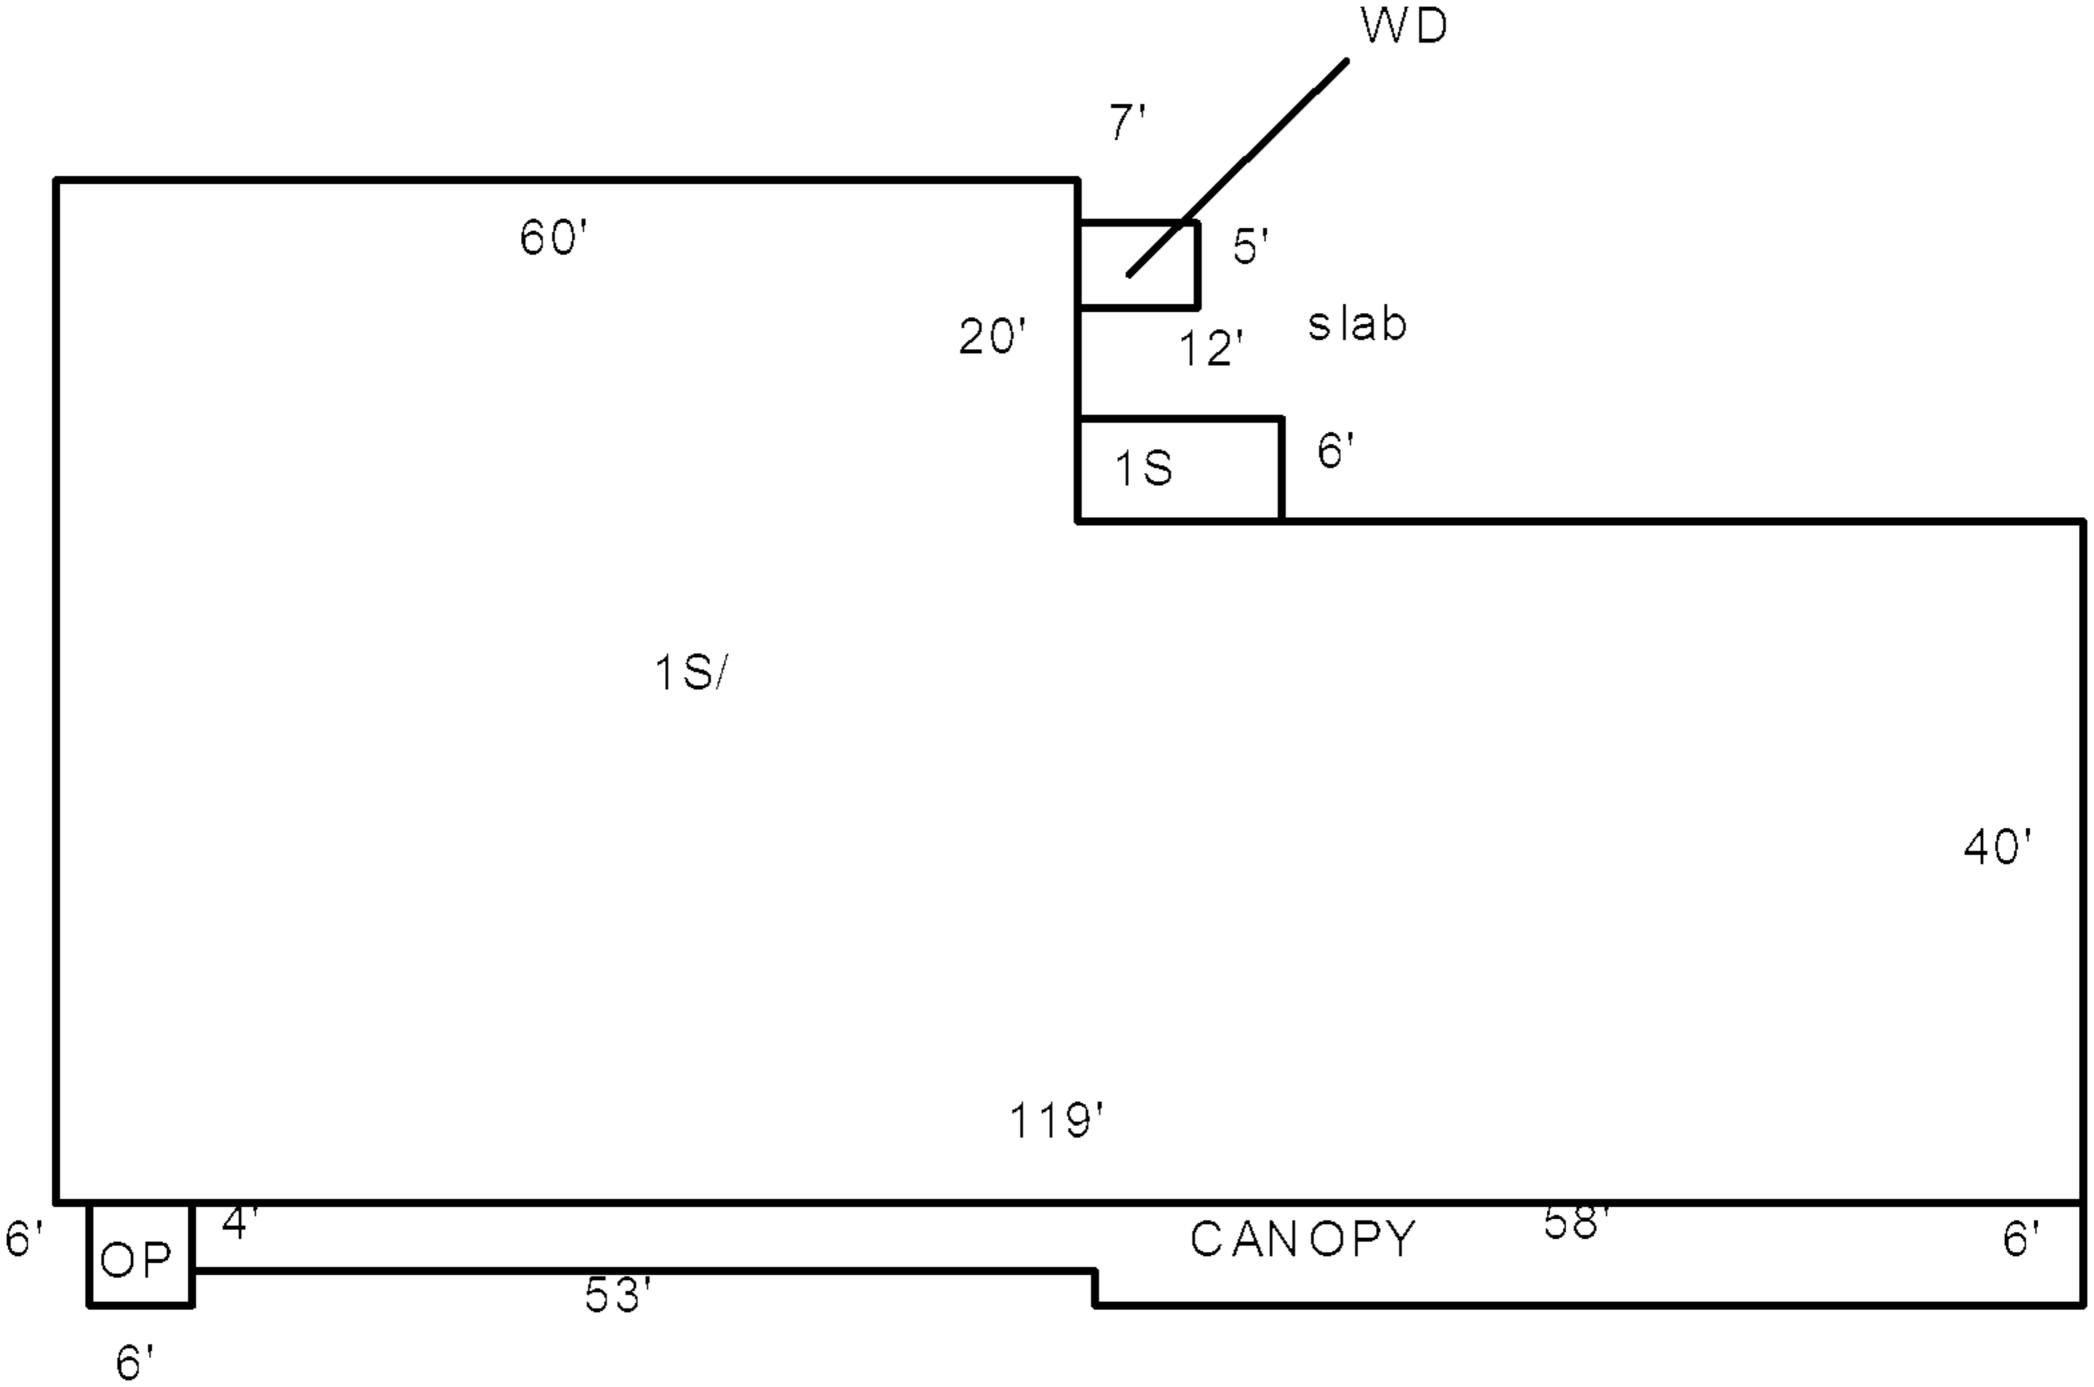

#### **Building Sketch**

#### Outbuildings, additions and improvements

| Туре              | Year | Units |  |
|-------------------|------|-------|--|
| RESTAURANT        | 1980 | 5960  |  |
| Open Frame Porch  | 2007 | 36    |  |
| Canopy            | 0    | 560   |  |
| Wood Deck         | 2010 | 35    |  |
| ONE STORY FRAME   | 2010 | 72    |  |
| SLAB              | 0    | 0     |  |
| GENERATOR         | 2019 | 1     |  |
| SPLIT SYSTEM HEAT | 2019 | 1     |  |
| PUMP              | 0    | 0     |  |
| 0                 | 0    | 0     |  |
| 0                 |      |       |  |